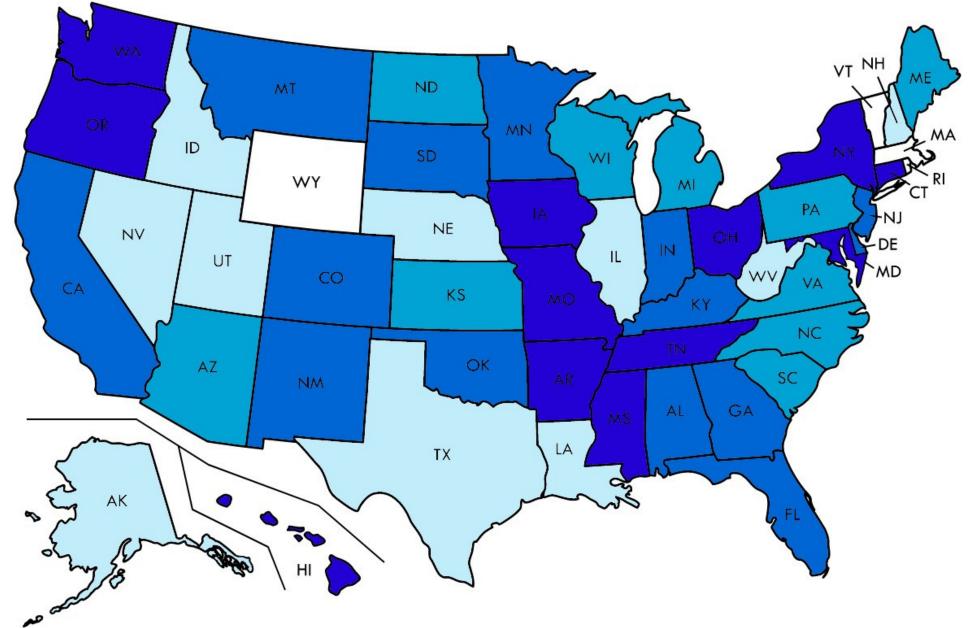

## Average Dog Trainer Salaries in the U.S. (2024)

| Alabama          | \$45,950 | Kentucky         | \$42,570 | North Dakota   | \$40,730 |
|------------------|----------|------------------|----------|----------------|----------|
| Alaska           | ¢75.670  | Louisiana        | ¢77.000  | Ohio           | ¢57.050  |
| Alaska           | \$35,670 | Louisiana        | \$33,900 | Unio           | \$53,050 |
| Arizona          | \$40,310 | Maine            | \$40,180 | Oklahoma       | \$44,240 |
| Arkansas         | \$47,470 | Maryland         | \$59,330 | Oregon         | \$52,270 |
| California       | \$46,210 | Massachusetts    | Unknown  | Pennsylvania   | \$41,680 |
| Colorado         | \$42,920 | Michigan         | \$38,150 | Rhode Island   | Unknown  |
| Connecticut      | \$51,490 | Minnesota        | \$46,230 | South Carolina | \$39,140 |
| Delaware         | \$42,240 | Mississippi      | \$48,130 | South Dakota   | \$42,130 |
| Washington<br>DC | \$37,480 | Missouri         | \$48,550 | Tennessee      | \$48,800 |
| Florida          | \$43,000 | Montana          | \$46,050 | Texas          | \$34,610 |
| Georgia          | \$46,870 | Nebraska         | \$34,320 | Utah           | \$32,060 |
| Hawaii           | \$49,310 | Nevada           | \$37,430 | Vermont        | Unknown  |
| Idaho            | \$36,270 | New<br>Hampshire | \$33,710 | Virginia       | \$39,930 |
| Illinois         | \$34,960 | New Jersey       | \$43,870 | Washington     | \$53,780 |
| Indiana          | \$46,220 | New Mexico       | \$43,850 | West Virginia  | \$36,990 |
| lowa             | \$48,400 | New York         | \$54,330 | Wisconsin      | \$38,600 |
| Kansas           | \$38,960 | North Carolina   | \$41,230 | Wyoming        | Unknown  |